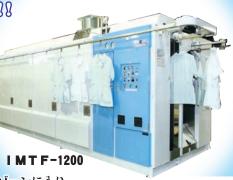

1200点処理の3

0点処理、1000点処

宮田独自の蒸

シリーズは、

時間80

掛けトンネル仕上げ機 つに分かれていること。 り

向きに進み、 げゾーンは横 こで向きを変えることで している。 質かつ大量処理を可能と 処理能力が格段に高ま で乾燥ゾーンに入る。こ ユニフォー -ムの高品

いし、仕上がりもキレイ」はボタン割れが一度もな 評価する。 処理枚数 タリーダブルタイプのス トレッチプレス・アルフ 大量処理用ロー 60~240枚 ルの処理枚数は、 ている。ロータリーダブ も大手工場で稼働を始め 時間

# ンネル仕上げ機「 オ MTFシリーズ 高品 質·高·

## ユニフォームフィニッシャー **IMTFシリーズ**

## 温れがけで高品質&高速処理88

IMTF- 800(時間800点処理)

IMTF-1000(時間1000点処理)

NEW I MTF-1200(時間1200点処理) ※数値は全て最大処理点数です

※ 設置スペースや処理点数に合わせてオーダーが可能です

濡れ掛けのユニフォームは、横向きで仕上げゾーンに入り、

高性能スチームと抜群のタタキ効果によりシワを伸ばし、 折り返しで前向きになって乾燥ゾーンへ。コンパクトなス ペースで高効率&高品質仕上げを実現しました