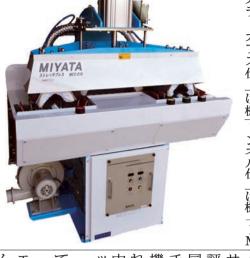

#### 全国機材商経営同友会

<del>-101-0043</del>

株宮田工機

ワイシャツのエリ・

を好評発売中。

東京都千代田区神田富山町8番地アツミビル6階 電話03(5295)0135 FAX03(5295)0130 http://www.kaname-g.jp/ 発行人 上田良堂 編集人 真霜守雄

スト

ッチプレス・ア

ルフ

ア

宮田工機

ヤ

ツ品

向

レッチプレス・アルファ で採用が広がっている。 機能「カフス部ボタン チプレスに、 評のストレッチプレス。 サイズに伸ばす機能が好 ャツのエリ・ソデを、元の フォームレンタルの分野 同社では、このストレッ 業界初の

は厚めのボタン されているが、実際に採 を高める機械として注目 の手間をなくして生産性 タン割れのクレーム防 用するクリーニング工場 止、あるいはボタン付け この新機能により、 「最近のワイシャツ

を伸ばす。

製品に関する問合せ

同社TEL072・

は突き当りで

はかなめ会員機材

を出た品物 仕上げゾ

362 • 0280

割れを防ぐ。 コテプレスの際のボタン 、部分の下コテが上昇 加圧するもので、

装置は、カフスをセット で洗えることから白が冴できる。そのため、高温 元のサイズに戻すことが すると上コテが下降、 ワイシャツの品質向 ボタン割れ防止

スすることで、ほとんど

ながら、タタ

スや処理点数に応じてカ

スタマイズもできる。

で粒子の細か

い蒸気を当て

機種が、各工場のスペー

1200点処理の3

0点処理、1000点処

宮田独自の蒸

シリーズは、

時間80

掛けトンネル仕上げ機 つに分かれていること。 り

向きに進み、 げゾーンは横 こで向きを変えることで している。 質かつ大量処理を可能と 処理能力が格段に高ま で乾燥ゾーンに入る。こ ユニフォー -ムの高品

いし、仕上がりもキレイ」はボタン割れが一度もな 評価する。 処理枚数 タリーダブルタイプのス トレッチプレス・アルフ 大量処理用ロー 60~240枚 ルの処理枚数は、 ている。ロータリーダブ も大手工場で稼働を始め 時間

『ボタンが割れる のは当たり前?』

ではありません!

ワイシャツのえり・そで口を 伸ばして仕上げるプレス機

業界初 カフス部ボタン割れ防止装置

株式会社宮田工機 MIYATA

〒587-0065 大阪府堺市美原区小寺 738-6

TEL072 (362) 0280 FAX072 (362) 3618 http://www.miyatakoki.co.jp