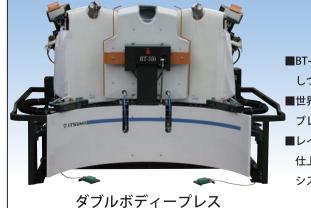

ワンランク上の美しい仕上がりと明解で使いやすい操作性を

# イツミのワイシャツ仕上げ機シリーズ

■BT-100-Jと同レベルの品質を維持 しつつ2倍の生産性を実現 ■世界初のダミー移動機構と ブレスレイアウト ■レイアウトの柔軟性 仕上げ枚数に応じて1人から3人 システムに柔軟的に対応可能

■簡単なシャツのセットとシワのない仕上げ ■熱風エアバッグとボディーが移動する 独自の方式により、美しい仕上がりと 高い生産性を両立 ■エアバッグ用とバキューム用の 独立した2つのブロア

SHIRT FINISHING SYSTEMS

BT-500-J 検索

イツミ製作所

株式会社 イツミ製作所 tel.049-231-1799 http://www.itsumi.co.jp