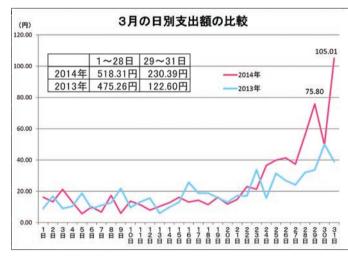

#### ◆地方別クリーニング支出金額

|     | 14年3月 | 13年3月 | 増減    | 1~3月累計 |
|-----|-------|-------|-------|--------|
| 全 国 | 750   | 601   | 24.8% | 18.3%  |
| 北海道 | 813   | 496   | 63.9% | 51.3%  |
| 東北  | 575   | 516   | 11.4% | 19.0%  |
| 関東  | 809   | 658   | 22.9% | 17.5%  |
| 北陸  | 892   | 693   | 28.7% | 19.7%  |
| 東 海 | 836   | 555   | 50.6% | 10.5%  |
| 近畿  | 761   | 644   | 18.2% | 24.8%  |
| 中国  | 612   | 665   | -8.0% | -15.8% |
| 四国  | 725   | 408   | 77.7% | 58.2%  |
| 九州  | 583   | 509   | 14.5% | 19.3%  |
| 沖縄  | 344   | 254   | 35.4% | 14.5%  |

3月の1世帯当たり平均 駆け込みの影響が 上の世帯の支出額 9 円 750円とな も上回った。 たのをはじめ、北海道でが8割近い大幅増となっ 累計では220円 月の累計は227円 2月が5・6%減とな 増となっている。 24 5 % 増となって

があったからだ。特に、

後の3日間

いのは、日曜日で休みのいのは、日曜日で休みの 3月を28日までと月末

候は見てとれるが た日を調

したのは2000年3月 した日は、その大半が4 、70円以上が 3月に記録 0

地方別〉ほぼ全ての地方で2ケタ増

れに終わっている。

見ると顕著に表れてい

回る日が一気に増え、

突出した支出額に

3月後半から前年を

のグラフを見る

録した日」というくくり 2億円も多い時の数字で 年の総需要額は5907 実に5年ぶりということ は2009年4月30日。 あることからも、 90円以上となった5日は 昨年より209 90円~100円 上を記録したの 「70円以上を記 実は最後 2000